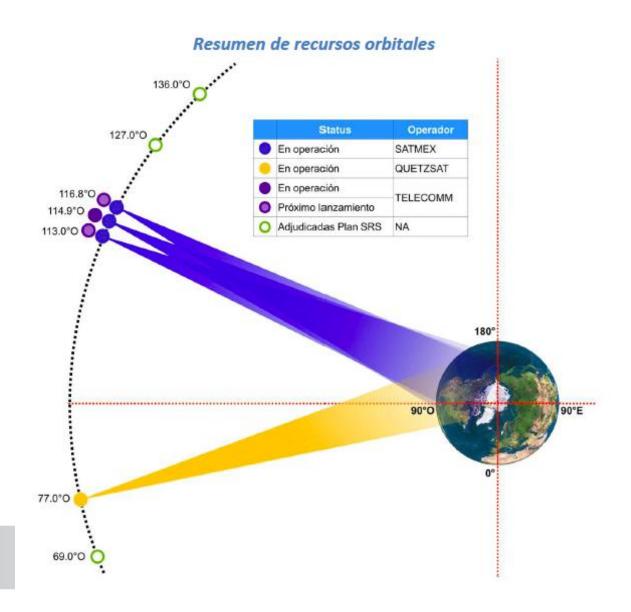

benefits, environmental sustainability and scientific and technological research



### **Space Infraestructure**

# The set of tangible and intangible assets needed for the study, access, exploration, use and exploitation of space

- Tangible assets include rockets, launch platforms and systems, suborbital vehicles, satellites and other spacecraft, instrumentation, payloads, ground stations, teleports, receiving antennas, user terminals and other devices for link control.
- Intangibles assets include orbital positions and frequencies associated, laws, regulations, technologies, patents, licenses, concessions, trademarks and "know-how".

### MexSat Satellite System



### **Space infraestructure for Satellite Comunications**





### **Space infraestructure for Satellite Comunications**



### **Space infraestructure for Earth Observation**





### **Summary**

- Space infrastructure a change of vision
- Big-data problem associate with the use of space infrastructure.
- Capacity building base on the early warning system project.



### Gracias



pacheco.enrique@aem.gob.mx