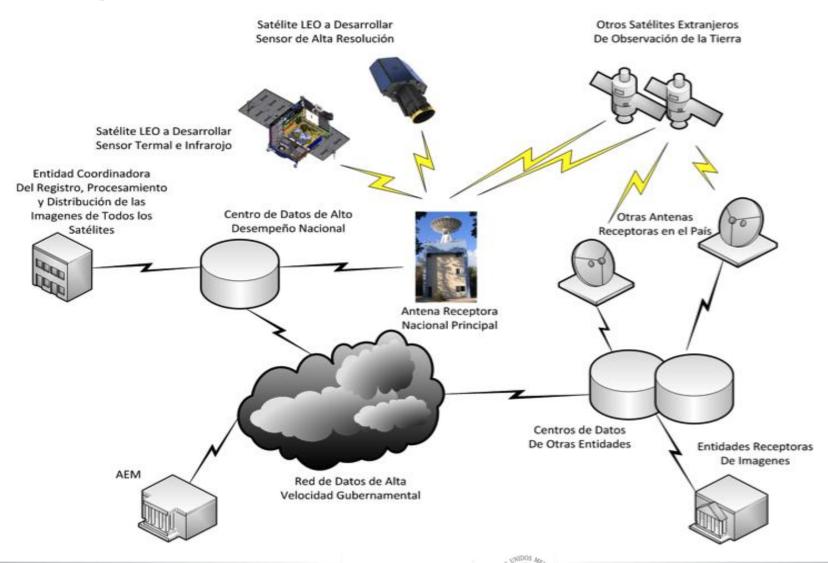

and technological research



### **Space Infraestructure**

# The set of tangible and intangible assets needed for the study, access, exploration, use and exploitation of space

- Tangible assets include rockets, launch platforms and systems, suborbital vehicles, satellites and other spacecraft, instrumentation, payloads, ground stations, teleports, receiving antennas, user terminals and other devices for link control.
- Intangibles assets include orbital positions and frequencies associated, laws, regulations, technologies, patents, licenses, concessions, trademarks and "know-how".

### MexSat Satellite System



### **Space infraestructure for Satellite Comunications**





### **Space infraestructure for Satellite Comunications**



### **Space infraestructure for Earth Observation**





### **Summary**

- Space infrastructure a change of vision
- Big-data problem associate with the use of space infrastructure.
- Capacity building base on the early warning system project.



### Gracias



pacheco.enrique@aem.gob.mx