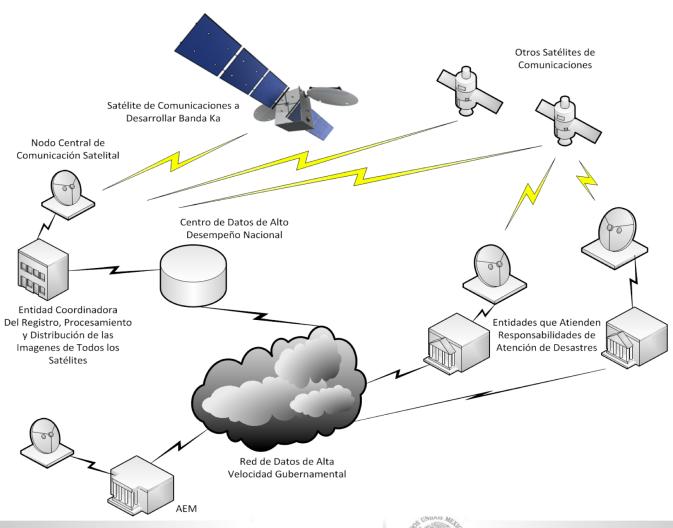

ns, disaster management and early warning, connectivity, social benefits, environmental sustainability and scientific and technological research



### **Space Infraestructure**

# The set of tangible and intangible assets needed for the study, access, exploration, use and exploitation of space

- Tangible assets include rockets, launch platforms and systems, suborbital vehicles, satellites and other spacecraft, instrumentation, payloads, ground stations, teleports, receiving antennas, user terminals and other devices for link control.
- Intangibles assets include orbital positions and frequencies associated, laws, regulations, technologies, patents, licenses, concessions, trademarks and "know-how".

### MexSat Satellite System



### **Space infraestructure for Satellite Comunications**





### **Space infraestructure for Satellite Comunications**



### **Space infraestructure for Earth Observation**





### **Summary**

- Space infrastructure a change of vision
- Big-data problem associate with the use of space infrastructure.
- Capacity building base on the early warning system project.



### Gracias



pacheco.enrique@aem.gob.mx