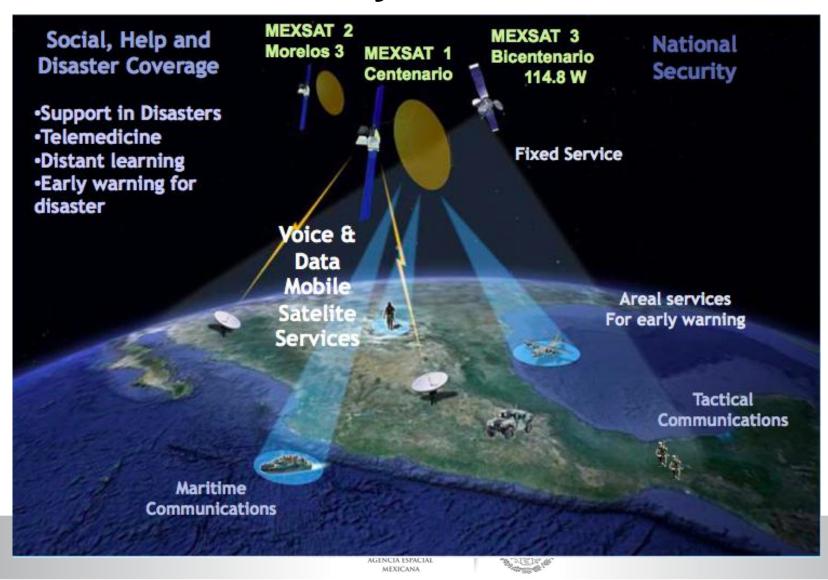

ects satellite space systems for national security applications, disaster management and early warning, connectivity, social benefits, environmental sustainability and scientific and technological research



### **Space Infraestructure**

# The set of tangible and intangible assets needed for the study, access, exploration, use and exploitation of space

- Tangible assets include rockets, launch platforms and systems, suborbital vehicles, satellites and other spacecraft, instrumentation, payloads, ground stations, teleports, receiving antennas, user terminals and other devices for link control.
- Intangibles assets include orbital positions and frequencies associated, laws, regulations, technologies, patents, licenses, concessions, trademarks and "know-how".

### MexSat Satellite System



### **Space infraestructure for Satellite Comunications**





### **Space infraestructure for Satellite Comunications**



### **Space infraestructure for Earth Observation**





### **Summary**

- Space infrastructure a change of vision
- Big-data problem associate with the use of space infrastructure.
- Capacity building base on the early warning system project.



### Gracias



pacheco.enrique@aem.gob.mx